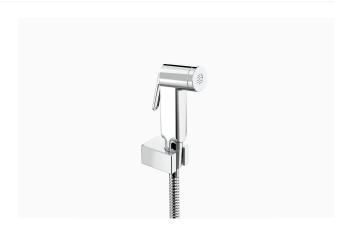

### **DESCRIPTION**

Polished Chrome Finish, Health Faucet.

### **DETAILS**

Activation: ManualInstallation: Exposed

• Valve Body Material: ABS with Zinc Cap & Brass Core

• Finish: Polished Chrome (CP)

## **BENEFIT**

Flexible, chrome plated 1.5m hose

## **FEATURES**

- Exclusively available for the Indian market
- Sloan's health faucet offers an ergonomic and simple to use hygienic solution
- The high pressure chrome plated ABS sprayer with zinc cap and brass core is easy to install and maintain
- Versatile and flexible spray head with a 1.5 m long flexible hose and mounting bracket
- Operating pressure 0.5-5.5 bars