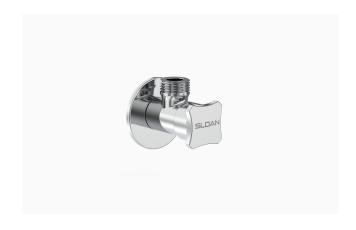

## **DESCRIPTION**

Polished Chrome Finish, Angle Valve.

## **DETAILS**

Activation: Manual
Installation: Exposed
Valve Body Material: Brass
Finish: Polished Chrome (CP)

## **BENEFIT**

1/2" x 1/2" G threads

# **FEATURES**

- Exclusively available for the Indian market
- The angle valve is constructed with chrome plated brass and features a sliding escutcheon for high traffic protection that is easy to install and built to last
- The valve supports high water pressure and flow volume can be easily adjusted with the regulating cap
- Inlet and Outlet connection: G 1/2" threads
- Operating pressure 1-7 bars