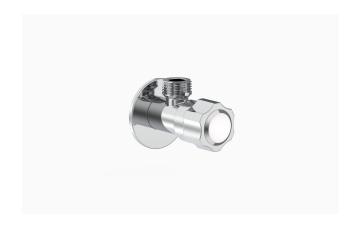

## **DESCRIPTION**

Polished Chrome Finish, Angle Valve.

## **DETAILS**

Activation: Manual
Installation: Exposed
Valve Body Material: Brass
Finish: Polished Chrome (CP)

## **BENEFIT**

1/2" x 1/2" G threads

# **FEATURES**

- Exclusively available for the Indian market
- The angle valve is constructed with chrome plated brass and features a sliding escutcheon for high traffic protection that is easy to install and built to last
- The valve supports high water pressure and flow volume can be easily adjusted with the regulating cap
- Inlet and Outlet connection: G 1/2" threads
- Operating pressure 1-7 bars