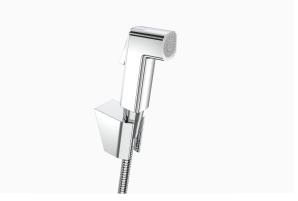

## DESCRIPTION

Polished Chrome Finish, Health Faucet.

#### BENEFIT

Flexible, chrome plated 1.5m hose

## FEATURES

- Exclusively available for the Indian market
- Sloan's health faucet offers an ergonomic and simple to use hygienic solution
- The high pressure chrome plated ABS sprayer is easy to install and maintain
- Versatile and flexible spray head with a 1.5 m long flexible hose and mounting bracket
- Operating pressure 0.5-5.5 bars
- Weight: 540 gms/piece
- Packaging: 1