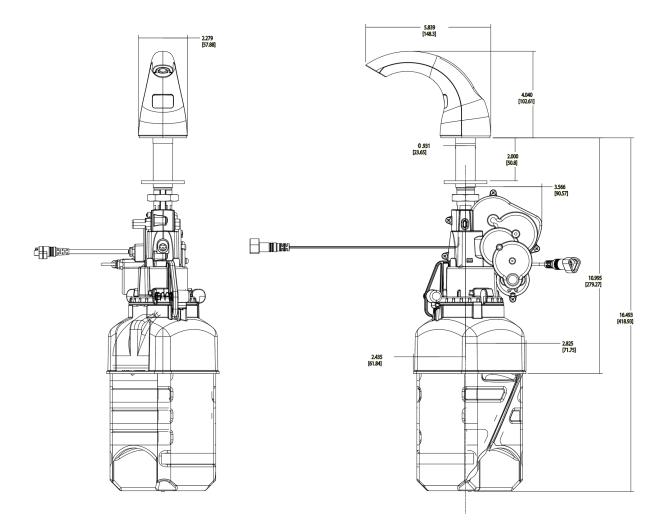

## DETAILS

- Finish: Polished Chrome (CP)
- Power Type: Battery
- Height: 4" (102mm)
- Width: 2 3/10" (58mm)
- Depth: 5 <sup>4</sup>/<sub>5</sub>" (147mm)
- Maximum Deck Thickness: 2" (51mm)
- Sensor Type: IR

## FEATURES

Sensor Activated, Electronic, Chrome Plated Die Cast Body, Hand Washing Foam Soap Dispenser with the following features:

- Modular one-piece construction easily attaches to deck surface
- All electronics in spout are sealed
- Designed for drip free foam dispensing operation
- Motor Assembly suspended under counter connected to soap dispenser spout
- Motor Assembly rotates 360 degrees for easy installation
- Battery life of 45,000 activations
- 1,500 dispenses per foam soap bottle
- Ships with 2 bottles of non-scented, non-colored foam soap (1500ml per bottle)
- Additional foam soap can be purchased through Sloan (ESD-325) or GOJO distribution (8565-04-N6300GN)
- Ships with battery pack (4 "D" Alkaline batteries included)
- Sensor range nominal 5"
- GFI outlet suggested per code
- 120V/15 Amp
- Optional AC adaptor can be purchased separately (part number 0346090)
- Select the ESD-2101 to combine ESD-2100 soap dispenser, 2 bottles of soap and the SF-2150-4 faucet