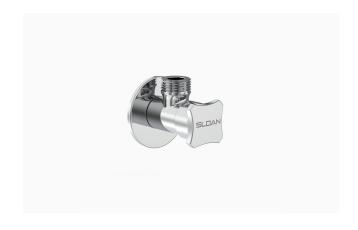

## **DESCRIPTION**

Polished Chrome Finish, Angle Valve.

## **DETAILS**

Activation: Manual
Installation: Exposed
Valve Body Material: Brass
Finish: Polished Chrome (CP)

## **BENEFIT**

1/2" x 1/2" G threads

# **FEATURES**

- Exclusively available for the Indian market
- The angle valve is constructed with chrome plated brass and features a sliding escutcheon for high traffic protection that is easy to install and built to last
- The valve supports high water pressure and flow volume can be easily adjusted with the regulating cap
- Inlet and Outlet connection: G 1/2" threads
- Operating pressure 1-7 bars