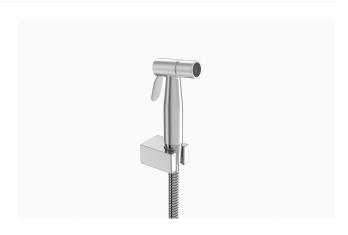

## **DESCRIPTION**

Polished Chrome Finish, Health Faucet.

## **DETAILS**

Activation: ManualInstallation: Exposed

• Valve Body Material: Stainless Steel

• Finish: Polished Chrome (CP)

# **BENEFIT**

Flexible, chrome plated 1.5m hose

# **FEATURES**

- Exclusively available for the Indian market
- Sloan's health faucet offers an ergonomic and simple to use hygienic solution
- The high pressure stainless steel sprayer is easy to install and maintain
- Versatile and flexible spray head with a 1.5 m long flexible hose and mounting bracket
- Operating pressure 0.5-5.5 bars. High pressure spray