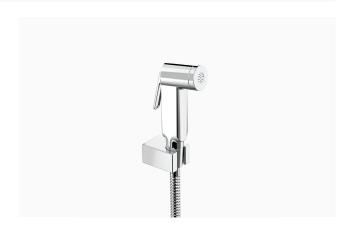

### **DESCRIPTION**

Polished Chrome Finish, Health Faucet.

### **DETAILS**

Activation: ManualInstallation: Exposed

• Valve Body Material: ABS with Zinc Cap & Brass Core

• Finish: Polished Chrome (CP)

## **BENEFIT**

Flexible, chrome plated 1.5m hose

## **FEATURES**

- Exclusively available for the Indian market
- Sloan's health faucet offers an ergonomic and simple to use hygienic solution
- The high pressure chrome plated ABS sprayer with zinc cap and brass core is easy to install and maintain
- Versatile and flexible spray head with a 1.5 m long flexible hose and mounting bracket
- Operating pressure 0.5-5.5 bars