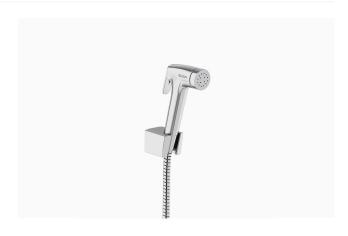

## **DESCRIPTION**

Polished Chrome Finish, Health Faucet.

## **DETAILS**

Activation: Manual
Installation: Exposed
Valve Body Material: Zinc
Finish: Polished Chrome (CP)

## **BENEFIT**

Flexible, chrome plated 1.2m hose

# **FEATURES**

- Exclusively available for the Indian market
- Sloan's health faucet offers an ergonomic and simple to use hygienic solution
- Easy to install, with chrome plated zinc construction to avoid rust and ensure long-time use, even in high-traffic restrooms
- Versatile and flexible spray head with a 1.2 m long flexible hose and mounting bracket
- Operating pressure 1-7 bars. High pressure spray