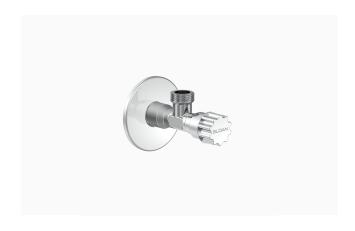

## **DESCRIPTION**

Polished Chrome Finish, Angle Valve.

## **DETAILS**

Activation: Manual
Installation: Exposed
Valve Body Material: Brass
Finish: Polished Chrome (CP)

## **BENEFIT**

1/2" x 1/2" G threads

# **FEATURES**

- Exclusively available for the Indian market
- The angle valve is constructed with chrome plated brass and features a sliding escutcheon for high traffic protection that is easy to install and built to last
- The valve supports high water pressure and flow volume can be easily adjusted with the regulating cap
- Inlet and Outlet connection: G 1/2" threads
- Operating pressure 1-7 bars